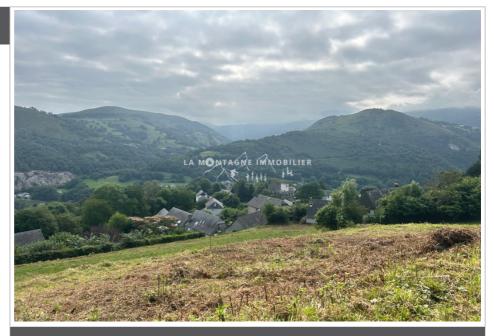

#### 49 500 €

For sale land

Field appearance : Pentu Exposition : Sud View : Montagne

## Land 849/2024 (1) Lourdes

LAND FOR SALE (Lot n°1) On the heights of a village in the Batsurguère Valley, serviced land of 1485m2 for sale. The land has direct access to water, electricity and fiber networks. No mains drainage: a septic tank will need to be installed. Ideally exposed with breathtaking views of the mountains (Hautacam and Montaigu) and not directly overlooked, many construction projects are possible. Apart from the construction project on stilts, the sloping land with rocky part will require earthworks. The town planning certificate can be shared with you if necessary. Selling price including agency fees: €49,500