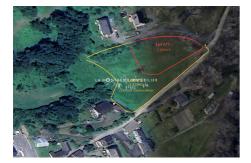

## Land 849/2024 (1) Lourdes

LAND FOR SALE (Lot n°1) On the heights of a village in the Batsurguère Valley, serviced land of 1485m2 for sale. The land has direct access to water, electricity and fiber networks. No mains drainage: a septic tank will need to be installed. Ideally exposed with breathtaking views of the mountains (Hautacam and Montaigu) and not directly overlooked, many construction projects are possible. Apart from the construction project on stilts, the sloping land with rocky part will require earthworks. The town planning certificate can be shared with you if necessary. Selling price including agency fees: €49,500